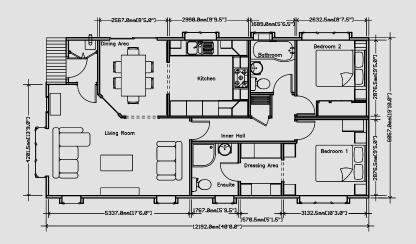

The Pembroke 40 x 20

The Pembroke 50 x 20

An example layout, more layouts available upon request