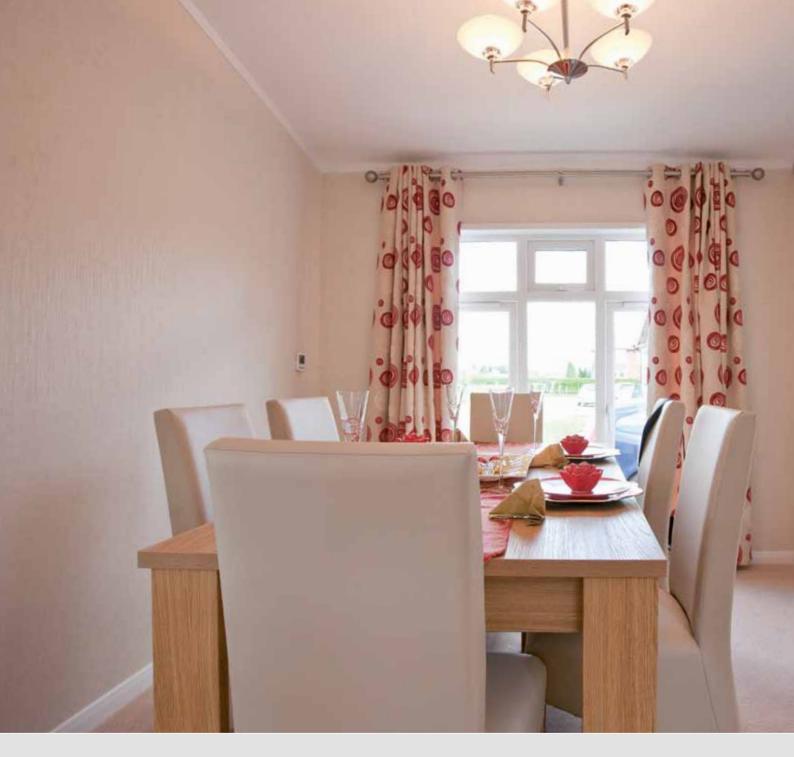

The spacious lounge, with an attractive chaise longue suite, wall unit and coffee table, has a feature window which allows viewing into the dining area. Portico sliding doors separate the dining room from the modern kitchen, which has all the appliances you could wish for to make your life easier.