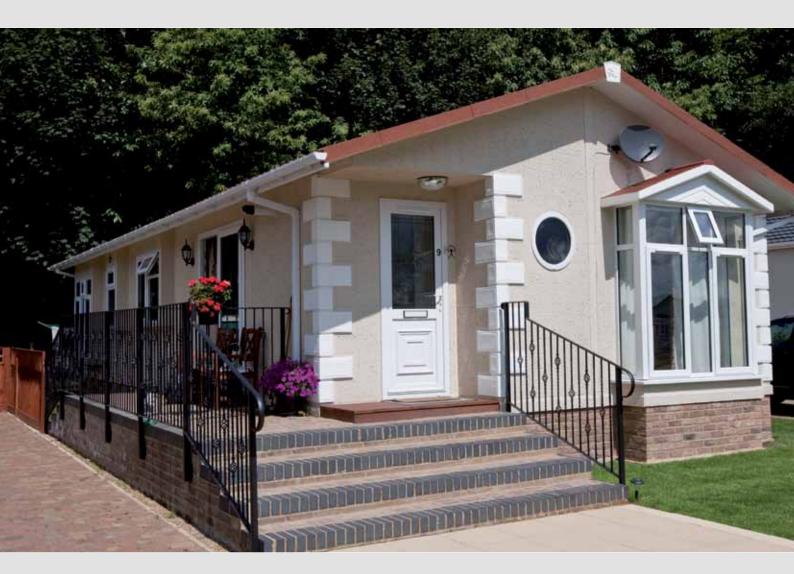

## The Pembroke

An intelligent approach to the layout and overall flow of the furnishings and fittings create a remarkable sense of space with an elegant and aesthetically pleasing atmosphere

A modern stylish home the Pembroke has vaulted ceilings to the lounge, diner and kitchen giving the owner a wonderful feeling of space. Using a new range of window design, including velux windows to the roof in the lounge, to amplify the illusion of extra room.