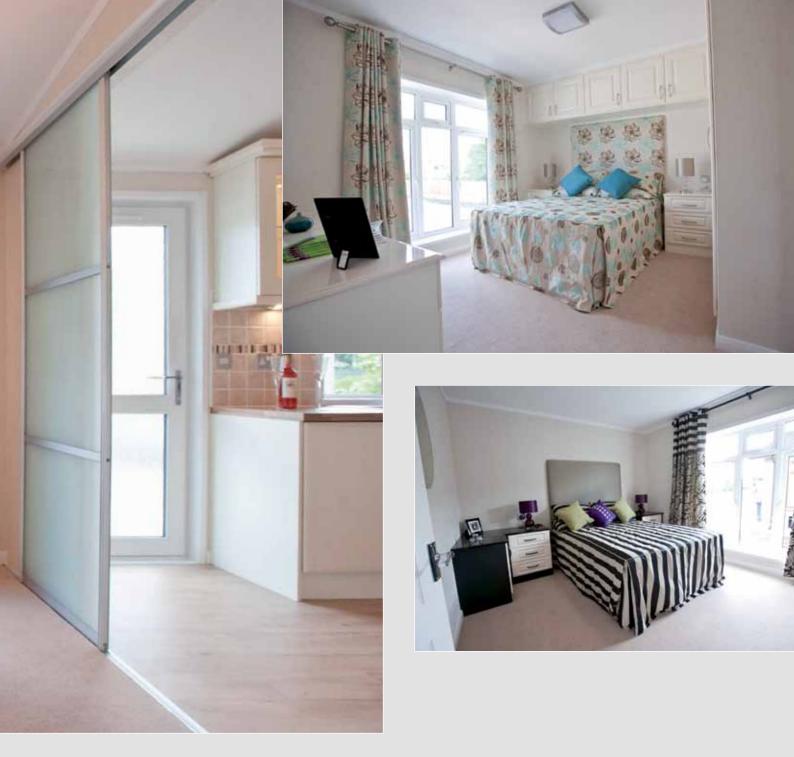

The spacious lounge, with an attractive chaise longue suite, wall unit and coffee table, has a feature window which allows viewing into the dining area. Portico sliding doors separate the dining room from the modern kitchen, which has all the appliances you could wish for to make your life easier.

The cleverly designed computing area will accommodate all your requirements with regards to your technical equipment. The family bathroom with its tiled walls, has a desirable opula bath for your comfort, and a vanity unit with a stylish hand basin. The bright and spacious second bedroom has ample wardrobe and drawers, with hat lockers for that extra storage. The master bedroom has the unusual feature of a dressing room, which in turn leads into the fully tiled ensuite, also complete with a modern vanity unit and quadrant shower cubicle. The new soft furnishing package completes this stylish home.