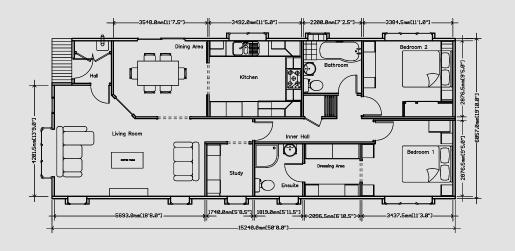

The Pembroke 40 x 20

The Pembroke 50 x 20

An example layout, more layouts available upon request