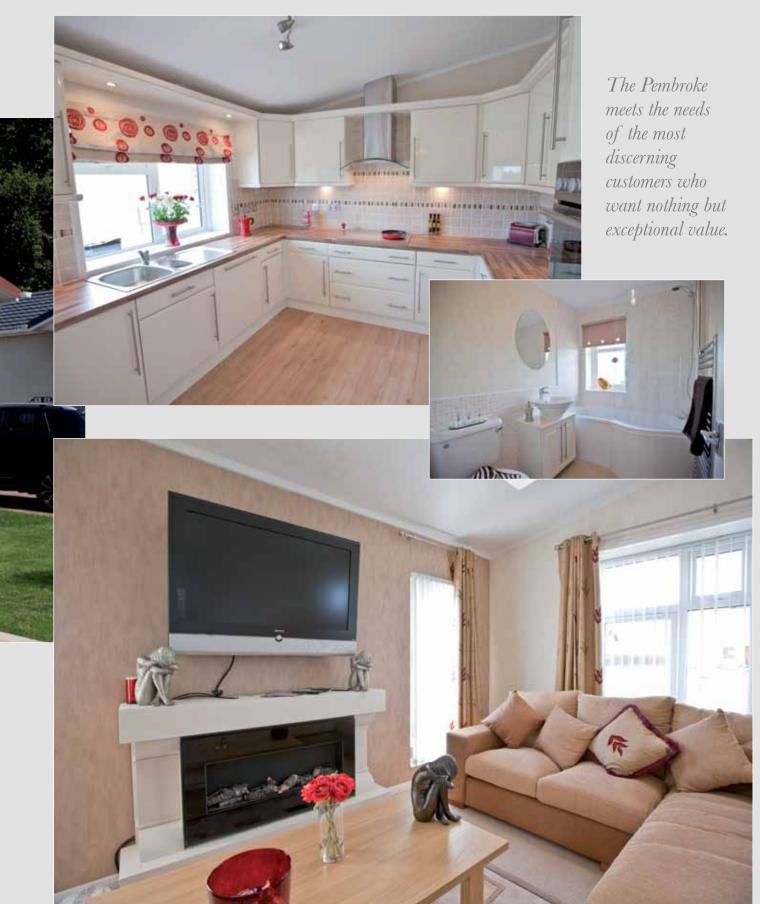

The spacious lounge, with an attractive chaise longue suite, wall unit and coffee table, has a feature window which allows viewing into the dining area. Portico sliding doors separate the dining room from the modern kitchen, which has all the appliances you could wish for to make your life easier.

The cleverly designed computing area will accommodate all your requirements with regards to your technical equipment. The family bathroom with its tiled walls, has a desirable opula bath for your comfort, and a vanity unit with a stylish hand basin. The bright and spacious second bedroom has ample wardrobe and drawers, with hat lockers for that extra storage. The master bedroom has the unusual feature of a dressing room, which in turn leads into the fully tiled ensuite, also complete with a modern vanity unit and quadrant shower cubicle. The new soft furnishing package completes this stylish home.