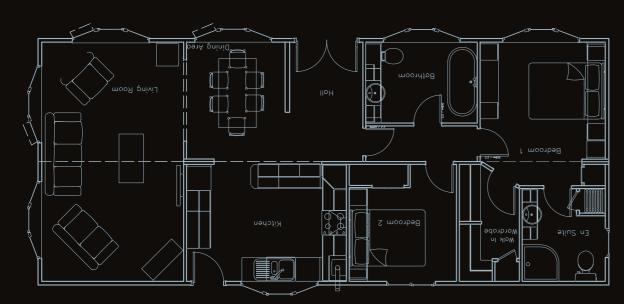

The hallway is divided from the diner by a decorative curved privacy wall. The kitchen - diner has a glazed illuminated peninsular unit between them. The kitchen is a dream, with high gloss units and granite worktops, also fitted are high gloss ceramic floor tiles. Crystal door knobs complete this work of art. As always a range of colours is available, please ask our friendly sales staff for details.

The family bathroom is fully tiled, with a large fitted illuminated vanity unit. A superior free standing roll top bath with wall mounted taps will be sure to help you soak away your troubles at the end of the day!

The master bedroom has a range of fitted high gloss units in the colour of your choice. Opulence is the order of the day, with a soft furnishing package, chosen by our interior designers with you in mind. The large walk in wardrobe,

will accommodate all your storage requirements. The en suite shower room is fitted with the desirable quadrant shower and is again fully tiled. A large vanity unit and concealed airing cupboard will be sure to cover all requests for your storage needs.

The guest bedroom is enhanced by overhead lockers from the same choice of furniture as the master bedroom. Be sure, that should you select the Chatsworth Crystal from the Stately Albion range of homes, you will have guests always eager to join you!