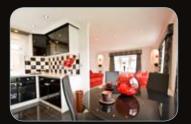

The hallway is divided from the diner by a decorative curved privacy wall. The kitchen - diner has a glazed illuminated peninsular unit between them. The kitchen is a dream, with high gloss units and granite worktops, also fitted are high gloss ceramic floor tiles. Crystal door knobs complete this work of art. As always a range of colours is available, please ask our friendly sales staff for details.