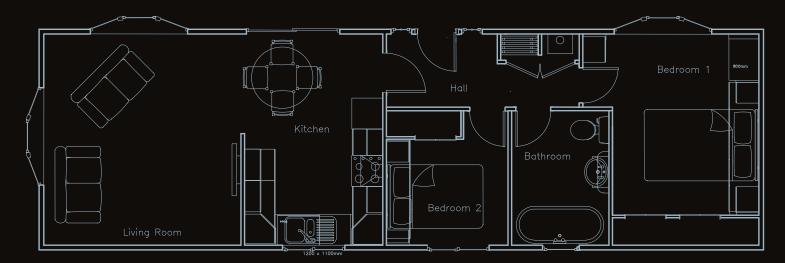

## The Chatsworth Crystal

Winner of the prestigious Berkeley Rose Bowl at the National Park Home Show 2008

Once again our designers have risen to the challenge, this is truly a home that denotes style. The large entrance with glazed double doors and a magnificent 7.3m gable over, is enhanced by the drop bays with silver Georgian bars to the lounge and master bedroom.

The hallway is divided from the diner by a decorative curved privacy wall. The kitchen - diner has a glazed illuminated peninsular unit between them. The kitchen is a dream, with high gloss units and granite worktops, also fitted are high gloss ceramic floor tiles. Crystal door knobs complete this work of art. As always a range of colours is available, please ask our friendly sales staff for details.

The lounge has a 3 – 2 – 1 seating arrangement, complimenting the theme of the Chatsworth Crystal a high gloss black display cabinet and coffee table has been added to the furniture package. Stately has chosen a modern wall hung electric fire to complete this lovely lounge.

The family bathroom is fully tiled, with a large fitted illuminated vanity unit. A superior free standing roll top bath with wall mounted taps will be sure to help you soak away your troubles at the end of the day!

The master bedroom has a range of fitted high gloss units in the colour of your choice. Opulence is the order of the day, with a soft furnishing package, chosen by our interior designers with you in mind. The large walk in wardrobe,

will accommodate all your storage requirements. The en suite shower room is fitted with the desirable quadrant shower and is again fully tiled. A large vanity unit and concealed airing cupboard will be sure to cover all requests for your storage needs.

The guest bedroom is enhanced by overhead lockers from the same choice of furniture as the master bedroom. Be sure, that should you select the Chatsworth Crystal from the Stately Albion range of homes, you will have guests always eager to join you!