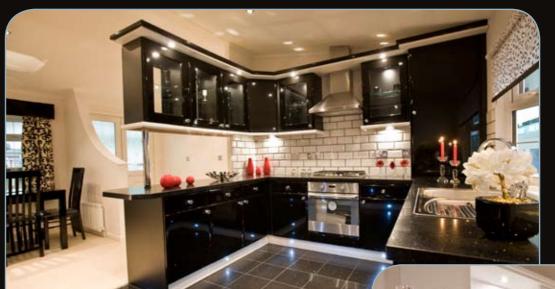

The hallway is divided from the diner by a decorative curved privacy wall. The kitchen - diner has a glazed illuminated peninsular unit between them. The kitchen is a dream, with high gloss units and granite worktops, also fitted are high gloss ceramic floor tiles. Crystal door knobs complete this work of art. As always a range of colours is available, please ask our friendly sales staff for details.