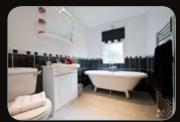

The family bathroom is fully tiled, with a large fitted illuminated vanity unit. A superior free standing roll top bath with wall mounted taps will be sure to help you soak away your troubles at the end of the day!