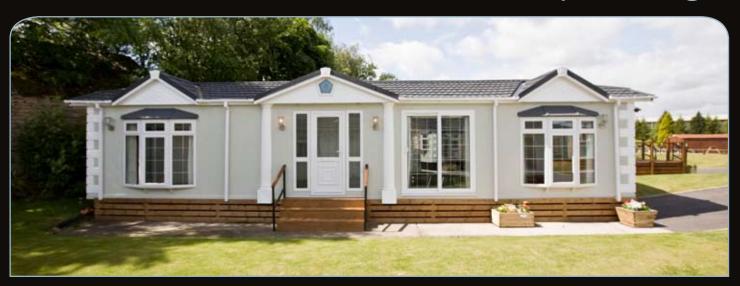

## The Chatsworth Crystal

Winner of the prestigious Berkeley Rose Bowl at the National Park Home Show 2008

Once again our designers have risen to the challenge, this is truly a home that denotes style. The large entrance with glazed double doors and a magnificent 7.3m gable over, is enhanced by the drop bays with silver Georgian bars to the lounge and master bedroom.

We at Stately Albion know that you have come to except the highest standard from us, and with this home we have met your expectations.

As with the twin home we understand that an impressive exterior is important, therefore we have placed three exterior gables to the front elevation. We have also included two long bay windows and the chrome Georgian glazing.