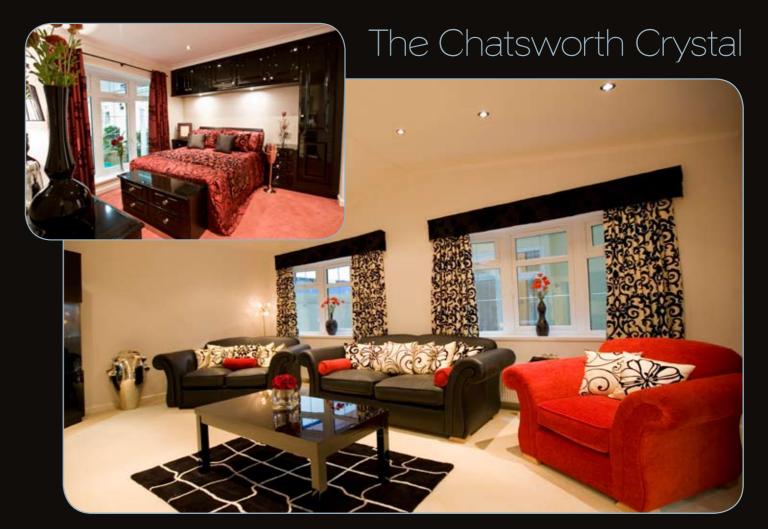

## The Chatsworth Crystal

Winner of the prestigious Berkeley Rose Bowl at the National Park Home Show 2008

Once again our designers have risen to the challenge, this is truly a home that denotes style. The large entrance with glazed double doors and a magnificent 7.3m gable over, is enhanced by the drop bays with silver Georgian bars to the lounge and master bedroom.

The lounge has a 3 – 2 – 1 seating arrangement, complimenting the theme of the Chatsworth Crystal a high gloss black display cabinet and coffee table has been added to the furniture package. Stately has chosen a modern wall hung electric fire to complete this lovely lounge.

The master bedroom has a range of fitted high gloss units in the colour of your choice. Opulence is the order of the day, with a soft furnishing package, chosen by our interior designers with you in mind. The large walk in wardrobe,

Stately Albion are confident that The Chatsworth Crystal will be the jewel in their crown.

Style and opulence are the order of the day with the Chatsworth Crystal.

'Wow' will be your first words as you enter Stately Albions new Chatsworth Crystal.