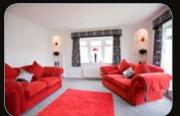

The lounge has a 3 – 2 – 1 seating arrangement, complimenting the theme of the Chatsworth Crystal a high gloss black display cabinet and coffee table has been added to the furniture package. Stately has chosen a modern wall hung electric fire to complete this lovely lounge.