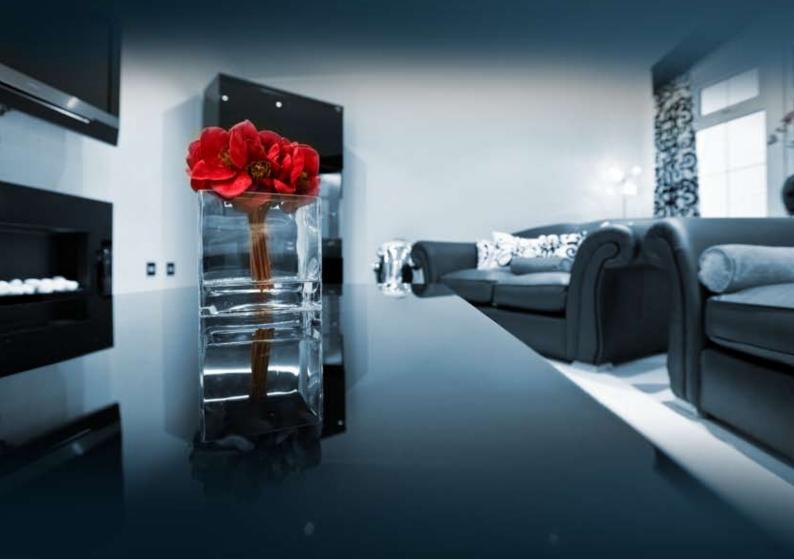

The lounge has a 3 – 2 – 1 seating arrangement, complimenting the theme of the Chatsworth Crystal a high gloss black display cabinet and coffee table has been added to the furniture package. Stately has chosen a modern wall hung electric fire to complete this lovely lounge.