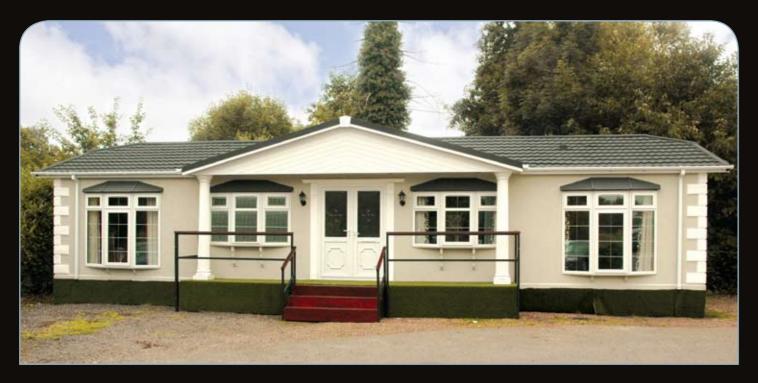

## The Chatsworth Crystal

Winner of the prestigious Berkeley Rose Bowl at the National Park Home Show 2008

Once again our designers have risen to the challenge, this is truly a home that denotes style. The large entrance with glazed double doors and a magnificent 7.3m gable over, is enhanced by the drop bays with silver Georgian bars to the lounge and master bedroom.

We at Stately Albion know that you have come to except the highest standard from us, and with this home we have met your expectations.

As with the twin home we understand that an impressive exterior is important, therefore we have placed three exterior gables to the front elevation. We have also included two long bay windows and the chrome Georgian glazing.