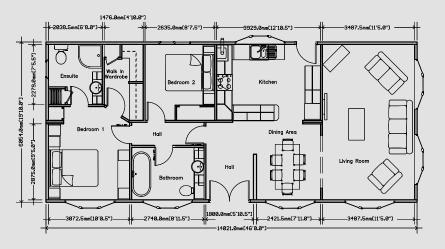

## The Chatsworth Crystal

Style and opulence are the order of the day with the Chatsworth Crystal

Once again our designers have risen to the challenge, this is truly a home that denotes style. The large entrance with glazed double doors and a magnificent 7.2 metre gable over, is enhanced by the drop bays with silver Georgian bars to the lounge and master bedroom.

The hallway is divided from the diner by a decorative curved privacy wall. The kitchen - diner has a glazed illuminated peninsula unit between them. The kitchen is a dream, with high gloss units and granite worktops, also fitted are high gloss ceramic floor tiles. Crystal door knobs complete this work of art. As always a range of colours is available, please ask our friendly sales staff for details.

The lounge has a 3-2-1 seating arrangement, complimenting the theme of the Chatsworth Crystal a high gloss black display cabinet and coffee table has been added to the furniture package. Stately has chosen a modern wall hung electric fire to complete this lovely lounge.

The family bathroom is fully tiled, with a large fitted illuminated vanity unit. A superior free standing roll top bath with wall mounted taps wil be sure to help you soak away your troubles at the end of the day!

The master bedroom has a range of fitted high gloss units in the colour of your choice. Opulence is the order of the day, with a soft furnishing package, chosen by our interior designers with you in mind. The large walk in wardrobe, will accommodate all your storage requirements. The ensuite shower room is fitted with the desirable quadrant shower and is again fully tiled. A large vanity unit and concealed airing cupboard will be sure to cover all requests for your storage needs. The guest bedroom is enhanced by overhead lockers from the same choice of furniture as the master bedroom. Be sure, that should you select the Chatsworth Crystal from the Stately-Albion range of homes, you will have guests always eager to join you!

The Chatsworth Crystal Twin 40 x 20

The Chatsworth Crystal Twin 46 x 20

An example layout, more layouts available upon request