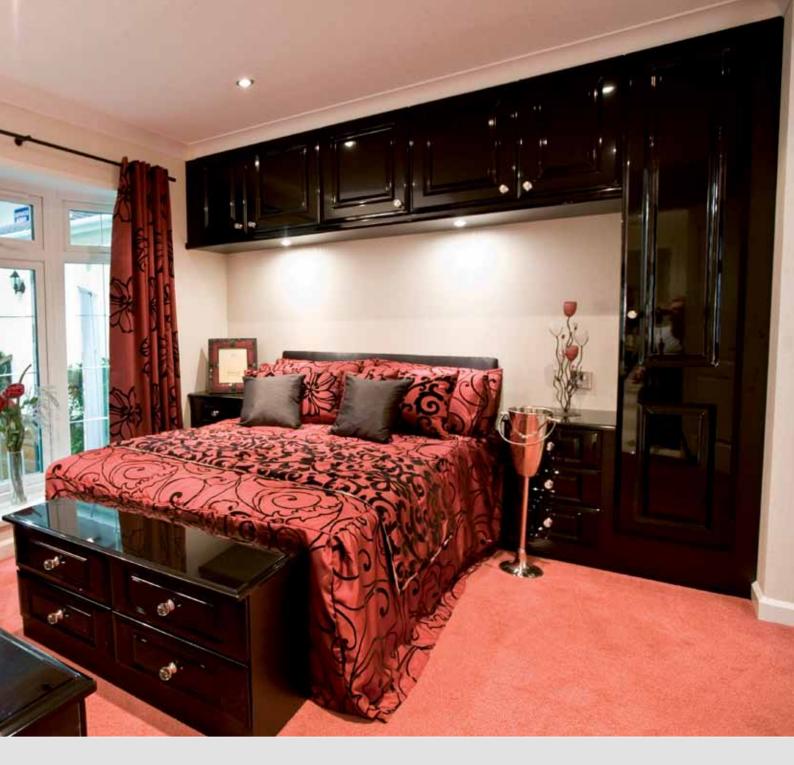

The master bedroom has a range of fitted high gloss units in the colour of your choice. Opulence is the order of the day, with a soft furnishing package, chosen by our interior designers with you in mind. The large walk in wardrobe, will accommodate all your storage requirements. The ensuite shower room is fitted with the desirable quadrant shower and is again fully tiled. A large vanity unit and concealed airing cupboard will be sure to cover all requests for your storage needs. The guest bedroom is enhanced by overhead lockers from the same choice of furniture as the master bedroom. Be sure, that should you select the Chatsworth Crystal from the Stately-Albion range of homes, you will have guests always eager to join you!