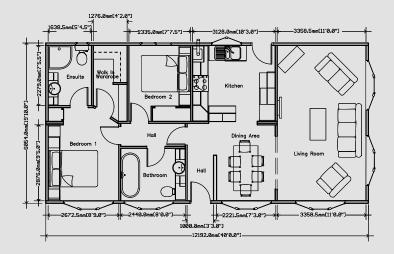

The Chatsworth Crystal Twin 40 x 20

The Chatsworth Crystal Twin 46 x 20

An example layout, more layouts available upon request