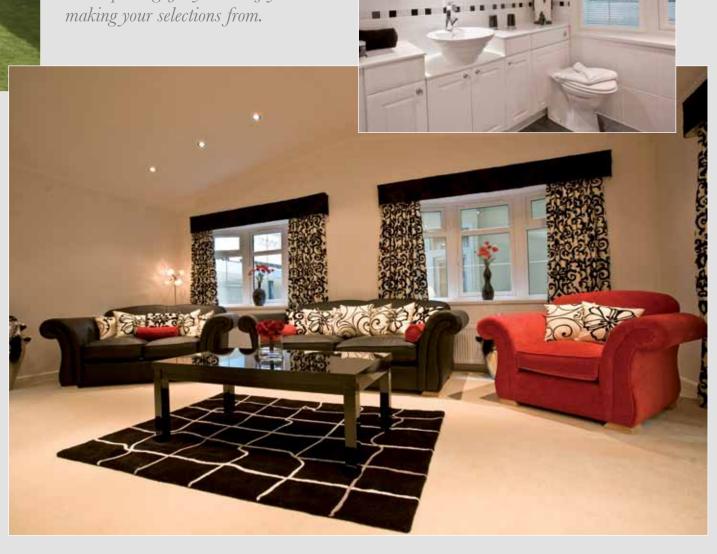

The lounge has a 3-2-1 seating arrangement, complimenting the theme of the Chatsworth Crystal a high gloss black display cabinet and coffee table has been added to the furniture package. Stately has chosen a modern wall hung electric fire to complete this lovely lounge.