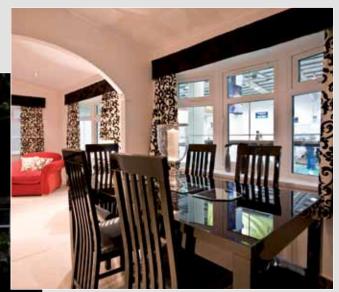

The hallway is divided from the diner by a decorative curved privacy wall. The kitchen - diner has a glazed illuminated peninsula unit between them. The kitchen is a dream, with high gloss units and granite worktops, also fitted are high gloss ceramic floor tiles. Crystal door knobs complete this work of art. As always a range of colours is available, please ask our friendly sales staff for details.