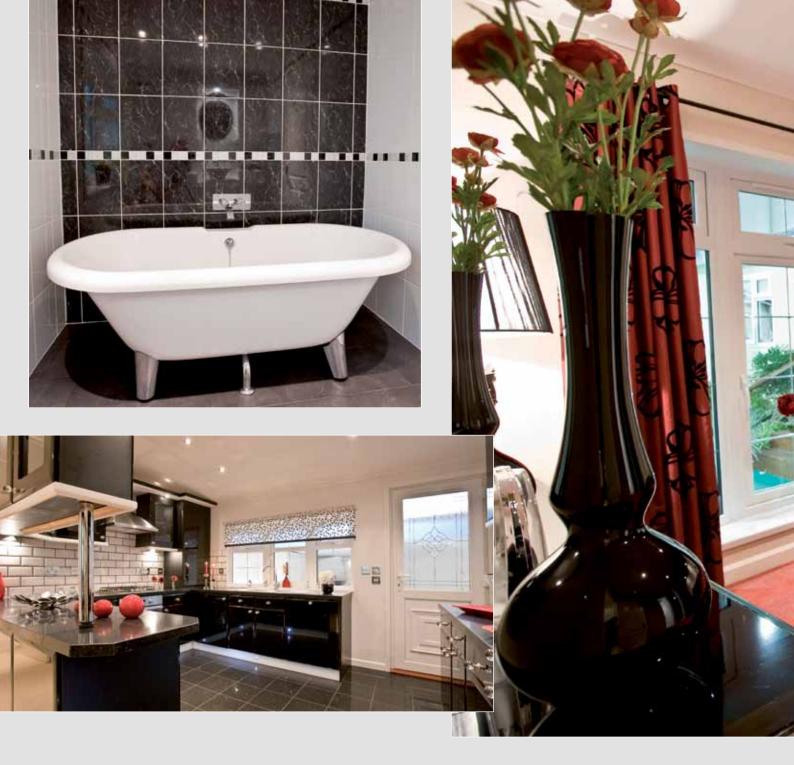

The hallway is divided from the diner by a decorative curved privacy wall. The kitchen - diner has a glazed illuminated peninsula unit between them. The kitchen is a dream, with high gloss units and granite worktops, also fitted are high gloss ceramic floor tiles. Crystal door knobs complete this work of art. As always a range of colours is available, please ask our friendly sales staff for details.

The family bathroom is fully tiled, with a large fitted illuminated vanity unit. A superior free standing roll top bath with wall mounted taps wil be sure to help you soak away your troubles at the end of the day!