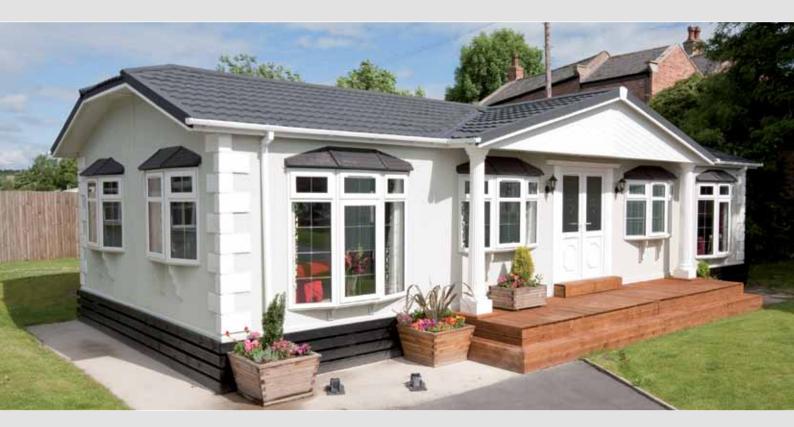

## The Chatsworth Crystal

Style and opulence are the order of the day with the Chatsworth Crystal

Once again our designers have risen to the challenge, this is truly a home that denotes style. The large entrance with glazed double doors and a magnificent 7.2 metre gable over, is enhanced by the drop bays with silver Georgian bars to the lounge and master bedroom.