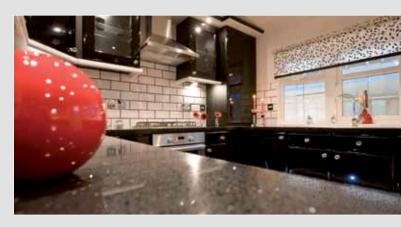

The hallway is divided from the diner by a decorative curved privacy wall. The kitchen - diner has a glazed illuminated peninsula unit between them. The kitchen is a dream, with high gloss units and granite worktops, also fitted are high gloss ceramic floor tiles. Crystal door knobs complete this work of art. As always a range of colours is available, please ask our friendly sales staff for details.